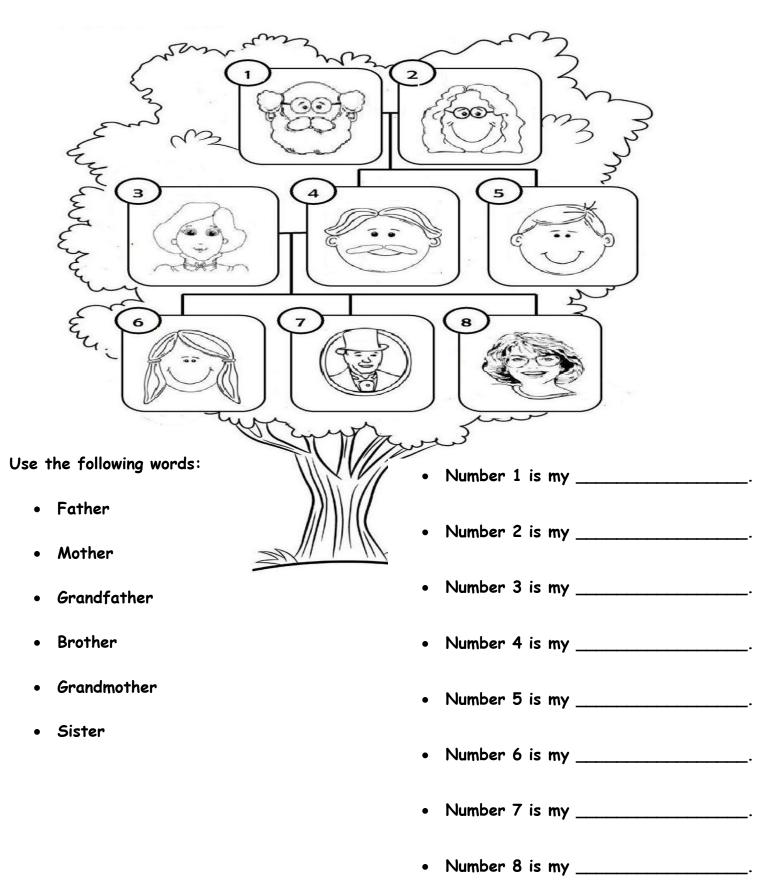

|                |

## II. Identify the family members: