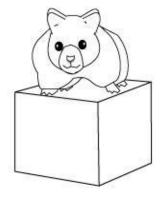

## II. Label the pictures using the position words in / on / under :-

\_\_\_\_\_\_