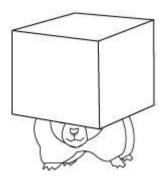

## II. Label the pictures using the position words in / on / under :-

\_\_\_\_\_\_