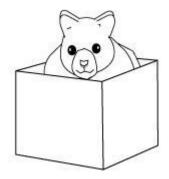

## II. Label the pictures using the position words in / on / under :-

\_\_\_\_\_\_