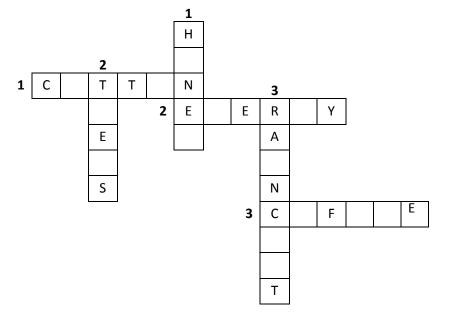

b.

IV. Solve the cross word with the help of clues.

## **CROSS**

- 1. We get from cotton plant.
- 2. Food gives us.
- 3. A beverage which we get from plant.

## **DOWN**

- 1. Animal food which is sweet in taste.
- 2. Tall woody plants are.
- 3. We wear in rain.
- V. Draw a plant and label its parts.