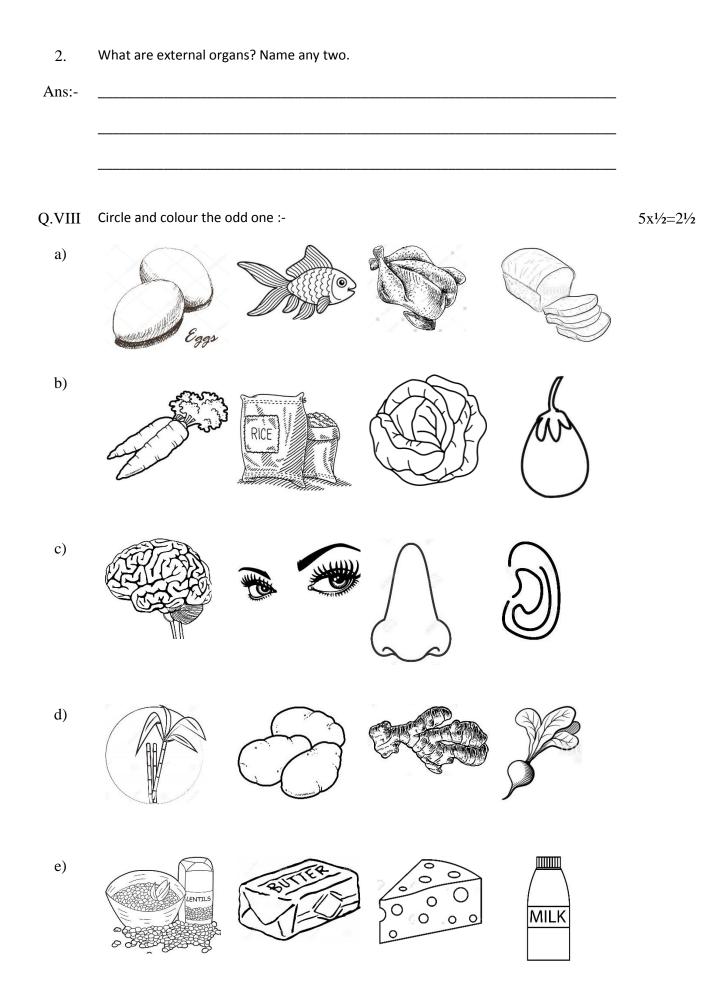

\_

\_\_\_\_

| Across                                  | Down                                       |
|-----------------------------------------|--------------------------------------------|
| 1. Doctors listen to our heartbeat with | 3. A protective food.                      |
| this.                                   |                                            |
|                                         | 4. very small bushy plants with soft green |
| 2. A cereal.                            | stem.                                      |